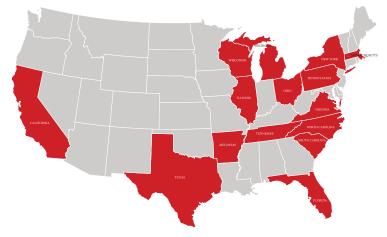

y 3 HP AC - drive motor, this treadmill elevates to 25%, absorbing years of pounding workouts and always starts at a safe 0.1kph speed. It is our best full featured treadmill with Rs-232 port, current leakage protection. The Elite 400x Stress Treadmill is compatible with most Stress test software.

## TECHNICAL SPECIFICATIONS

**Speed Range:** 0.1 to 12 kph.

**Overall Dimensions:** 30" x 79 1/2" x 52"

**Walking Surface:** 21 3/4" x 60" **Running Belt:** Self-Aligning

Weight: 375 lb.

**User Capacity:** 400 lbs. **Voltage:** 220v / 60Hz

Drive System: Enclosed AC Drive / 3 HP

Motor/Service Factor: 2hp

Fuses: 10A mp

**Communications:** RS-232 Port **Emergency switch:** Available **System control:** Digital

**Elevation Range:** 0 to 25% (0-15)

## LOCAL SERVICE & SUPPORT COVERAGE MAP