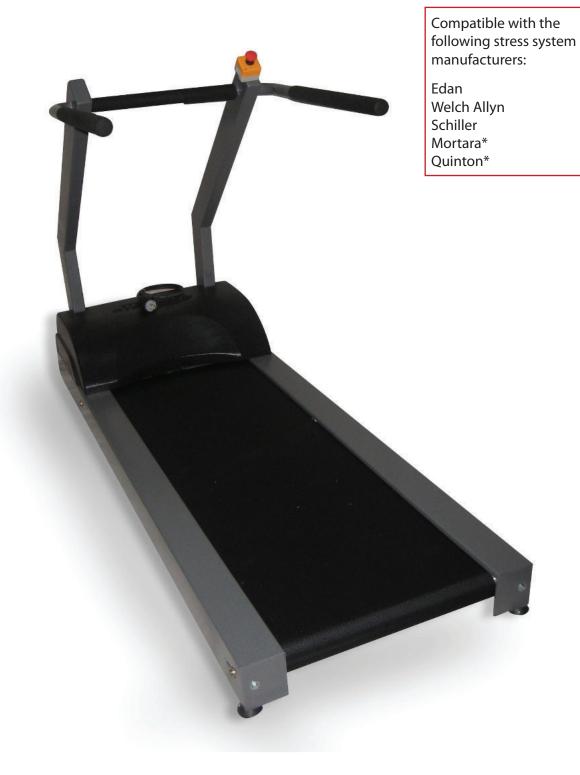

## **TREADMILL**

We built the Elite 400x Stress Treadmill to be the best stress treadmill in the industry. We did so by making it smoother, quieter and more reliable than any competitor, while centering the design on the absolute safety and comfort of the patient.

The Elite 400x Stress Treadmill is self-calibrating, virtually maintenance-free and the safety features include a low profile deck, incredibly smooth belt operation and an easy-to-reach emergency stop switch. The large 21 3/4" x 60" deck absorbs impact while providing plenty of room to run or walk, and ergonomically designed handrails inspire patient confidence. It is one of the most durable, easy to use treadmills providing great performance and improved accuracy at any speed.

Designed for heavy commercial use and powered by a brawny 3 HP AC - drive motor, this treadmill elevates to 25%, absorbing years of pounding workouts and always starts at a safe 0.1kph speed. It is our best full featured treadmill with Rs-232 port, current leakage protection. The Elite 400x Stress Treadmill is compatible with most Stress test software.