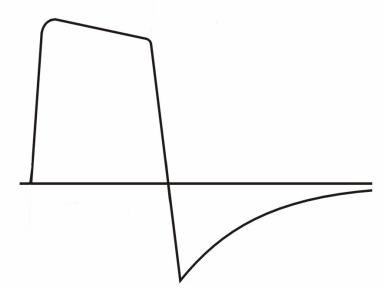

## **Output Specifications:**

Channels: Two

Waveform: Asymmetrical biphasic with zero net DC

Voltage: 110 V Peak into a 1k ohm load

28 V Peak into a 100 ohm load

Intensity: 56 µC Max per Pulse into a 100 ohm

load

Phase Duration: 200µS @ 50% Max Amplitude

Frequency: Pulse Mode: 1-80 Hz

Tetanize Mode: 80 Hz Surge Mode: 80 Hz Recip. Mode 80 Hz

Surge Cycle: 0.5 On/Off to 3.75 On/Off

Recip. Cycle: 0.5 CH1/CH2 to 3.75 CH1/CH2

Stimulation Waveform Illustration