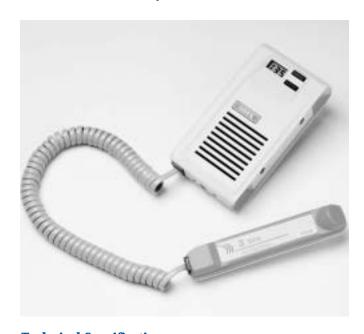

#### **Interchangeable, Convenient Probes**

The Pocket-Dop 3 is a valuable aid in detecting pregnancy and monitoring the fetal heartbeat. The built-in speaker

amplifies fetal heart sounds to reassure the expectant mother. The Pocket-Dop 3 features interchangeable probes: the 3 MHz probe is for early fetal heartbeat detection and the 2 MHz probe for use in later pregnancy or with larger patients. The small "foot-

print" of these probes enables them to be easily angled down behind the pubic bone for optimum detection of early fetal heartbeats. When not in use, the probe is attached to the side of the unit by a unique magnetic holder. Obstetrical exams are quick, easy and reliable with the Pocket-Dop 3.

#### **Technical Specifications**

12.7 x 8.38 x 2.5 cm **Dimensions:** 

5 x 3.3 x 1 inches

Weight: 0.285 Kg.

10 oz.

**Power Source:** 110 volt recharger, 9 volt rechargeable battery

220 volt recharger available