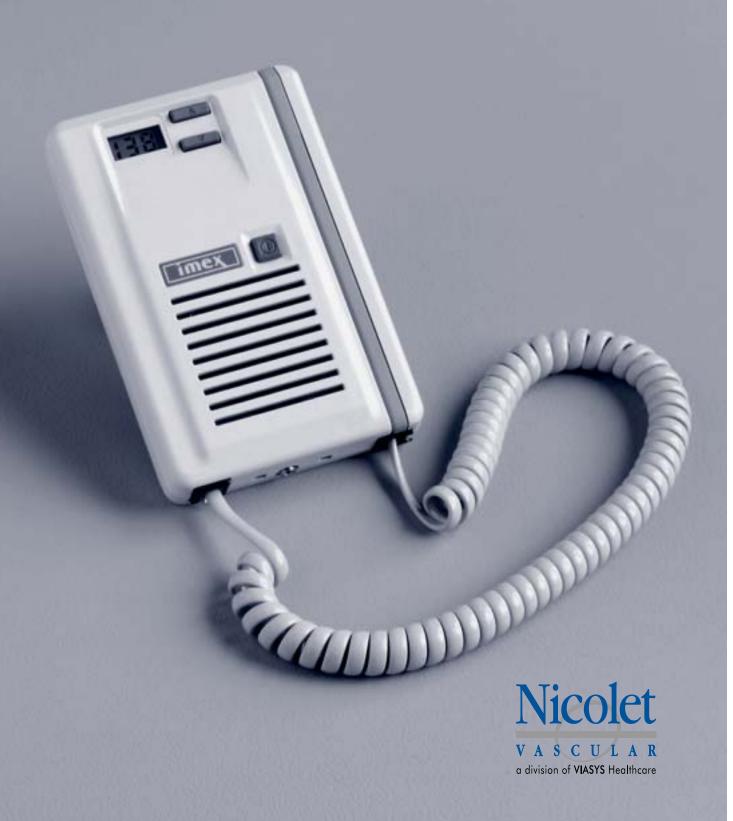

## **....> Nicolet Pocket-Dop 3**™

#### **Interchangeable, Convenient Probes**

The Pocket-Dop 3 is a valuable aid in detecting pregnancy and monitoring the fetal heartbeat. The built-in speaker

amplifies fetal heart sounds to reassure the expectant mother. The Pocket-Dop 3 features interchangeable probes: the 3 MHz probe is for early fetal heartbeat detection and the 2 MHz probe for use in later pregnancy or with larger patients. The small "foot-

print" of these probes enables them to be easily angled down behind the pubic bone for optimum detection of early fetal heartbeats. When not in use, the probe is attached to the side of the unit by a unique magnetic holder. Obstetrical exams are quick, easy and reliable with the Pocket-Dop 3.