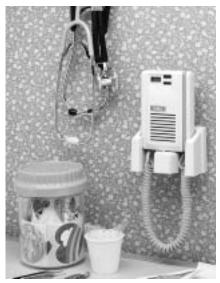

### **Smart Recharging System and Wall** Mount

The Pocket-Dop 3 comes with a convenient recharging stand to be placed on a counter or mounted to a wall. This smart recharging system won't overcharge the Doppler which ensures maximum battery life. The Pocket-Dop 3 is always handy and ready for use.