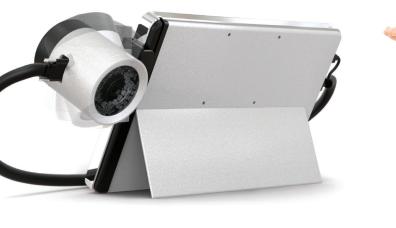

# CARDIOTECH Hand Held Vein Probe

#### A medical device to visualize blood vessels in real-time

- Reveals the location and pattern of the blood vessels
- Non-invasive infrared detection technology makes it safe and hygienic
- Can be used with a broad range of patients; including infants, elderly and emergency patients

### **FEATURES**

- Effective Enables to perform promptly vascular treat ments and procedures for the patients
- Accurate Enables to choose the right blood vessel based on real-time vid eo of the blood vessel
- Precise Helps prevent repetitive and wrong injections
- **Saving mode** Enables to load saved images of the patients to compare before and after vascular treatment and procedure
- Patient types Can be used with various patients such as infants and obese patients regardless of their skin tones