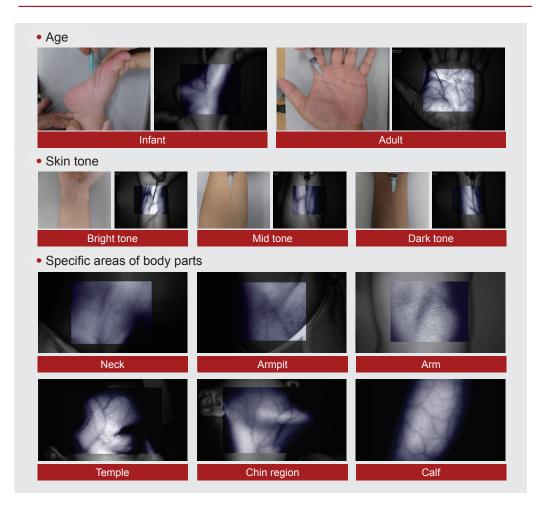

### **FEATURES**

- Effective Enables to perform promptly vascular treat ments and procedures for the patients
- Accurate Enables to choose the right blood vessel based on real-time vid eo of the blood vessel
- Precise Helps prevent repetitive and wrong injections
- **Saving mode** Enables to load saved images of the patients to compare before and after vascular treatment and procedure
- Patient types Can be used with various patients such as infants and obese patients regardless of their skin tones

#### Images

#### Application of Vein Probe

Blood collection

Intravenous injection

Plastic surgery

Diagnosis of varicose vein

www.cardiacdirect.com 5963 Olivas Park Drive, Suite F Ventura, California 93003