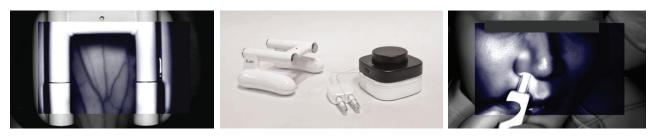

#### Accessory

#### SLism-F

Specialized light source to see more clearly the blood vessels of the face and other body parts

SLism-N Specialized light source to see more clearly the blood vessels of the nose

#### Images