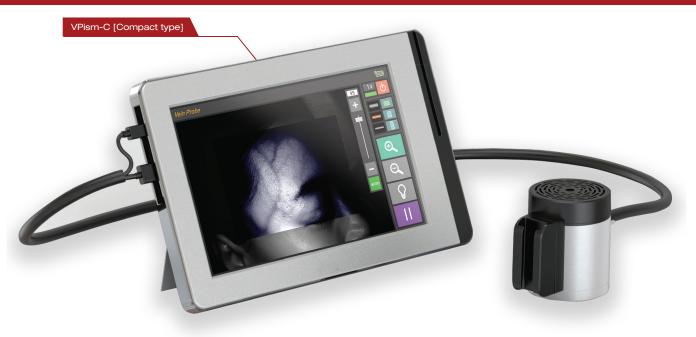

# CARDIOTECH Hand Held Vein Probe

#### A medical device to visualize blood vessels in real-time

- Reveals the location and pattern of the blood vessels
- Non-invasive infrared detection technology makes it safe and hygienic
- Can be used with a broad range of patients; including infants, elderly and emergency patients

### **FEATURES**

- Effective Enables to perform promptly vascular treat ments and procedures for the patients
- Accurate Enables to choose the right blood vessel based on real-time vid eo of the blood vessel
- Precise Helps prevent repetitive and wrong injections
- **Saving mode** Enables to load saved images of the patients to compare before and after vascular treatment and procedure
- Patient types Can be used with various patients such as infants and obese patients regardless of their skin tones

#### Details

| Dirobe Target                 | Subcutaneous blood vessels of various patients (including capillaries) |
|-------------------------------|------------------------------------------------------------------------|
| A- Probe Method               | Non-invasive infrared technology                                       |
| Probe Depth                   | Within 10 mm under the skin                                            |
| Magnification Function        | Up to 1 X, 2 X and 4 X                                                 |
| Automatic Adjustment Function | Adjusts the brightness automatically based on the targeted vein        |
| Specialized Light Function    | Shows the veins more clearly by using the specialized light source     |
| Coperation Method             | Easy to operate with touchscreen                                       |
| Internal Battery Support      | Continuous running time: 1.5 hours                                     |