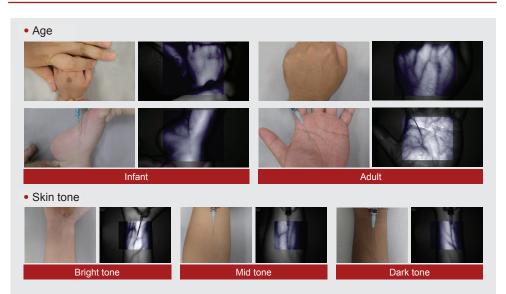

### **FEATURES**

- Effective Enables to perform promptly vascular treat ments and procedures for the patients
- Accurate Enables to choose the right blood vessel based on real-time video of the blood vessel
- Precise Helps prevent repetitive and wrong injections
- Patient types Can be used with various patients such as infants and obese patients regardless of their skin tones

#### Images