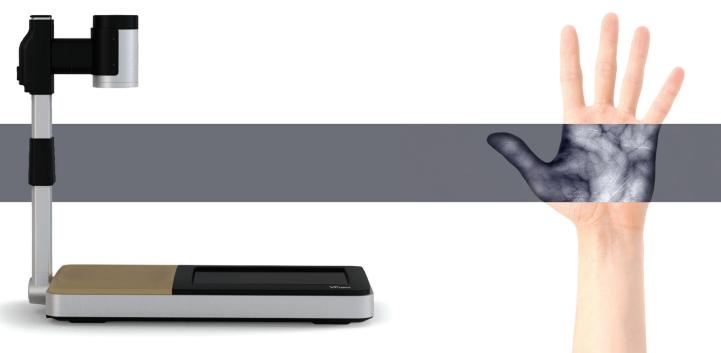

#### A medical device to visualize blood vessels in real-time

- Reveals the location and pattern of the blood vessels
- Non-invasive infrared detection technology makes it safe and hygienic

 $\sim h$ 

• Can be used with a broad range of patients; including infants, elderly and emergency patients

### **FEATURES**

- Effective Enables to perform promptly vascular treat ments and procedures for the patients
- Accurate Enables to choose the right blood vessel based on real-time video of the blood vessel
- Precise Helps prevent repetitive and wrong injections
- Patient types Can be used with various patients such as infants and obese patients regardless of their skin tones