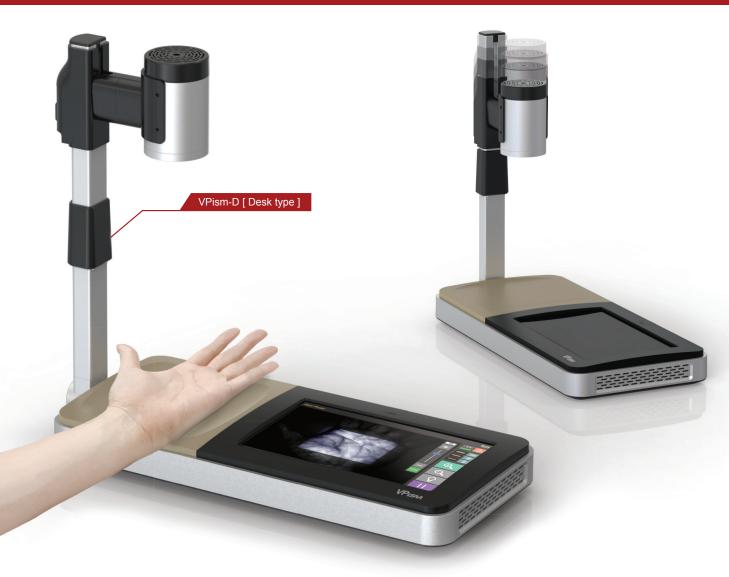

# CARDIOTECH Standard vein probe

#### A medical device to visualize blood vessels in real-time

- Reveals the location and pattern of the blood vessels
- Non-invasive infrared detection technology makes it safe and hygienic

 $\sim h$ 

• Can be used with a broad range of patients; including infants, elderly and emergency patients

### **FEATURES**

- Effective Enables to perform promptly vascular treat ments and procedures for the patients
- Accurate Enables to choose the right blood vessel based on real-time video of the blood vessel
- Precise Helps prevent repetitive and wrong injections
- Patient types Can be used with various patients such as infants and obese patients regardless of their skin tones