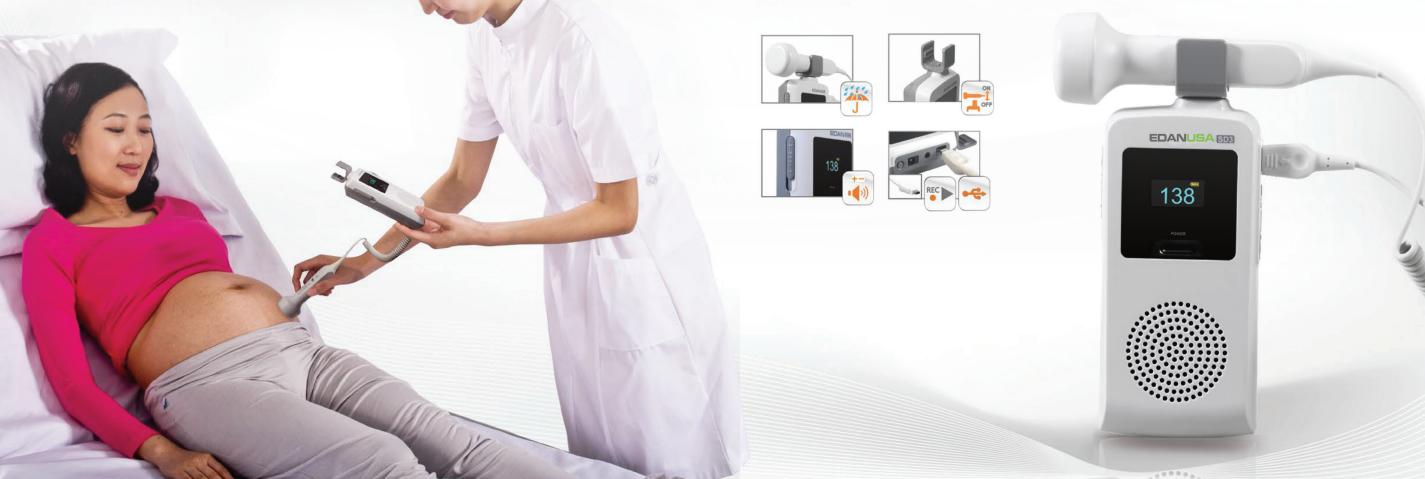

### Ultrasonic Pocket Doppler

With excellent sensitivity, complete interchangeability and high durability, SD3 series Ultrasonic Pocket Dopplers are ideal for routine fetal heart rate detection by the clinicians.

#### **User-Friendly Design**

- Compact design withe easy one-hand operation
- Bright OLED screen with real-time FHR display
- Hi-Fi speaker

#### **Interchangeable Waterproof Probe**

- Plug-and-play
- 2 MHz probe with deep penetration for later pregnancy and larger patients
- 3 MHz probe detects fetal heart beat as early as 9 weeks
- Automatic power-off while putting the probe back to the rack (SD3 Plus & SD3 Pro)

#### **Work Mode**

- Real-time work mode for spot check
- Record & play with audio playback and numeric display