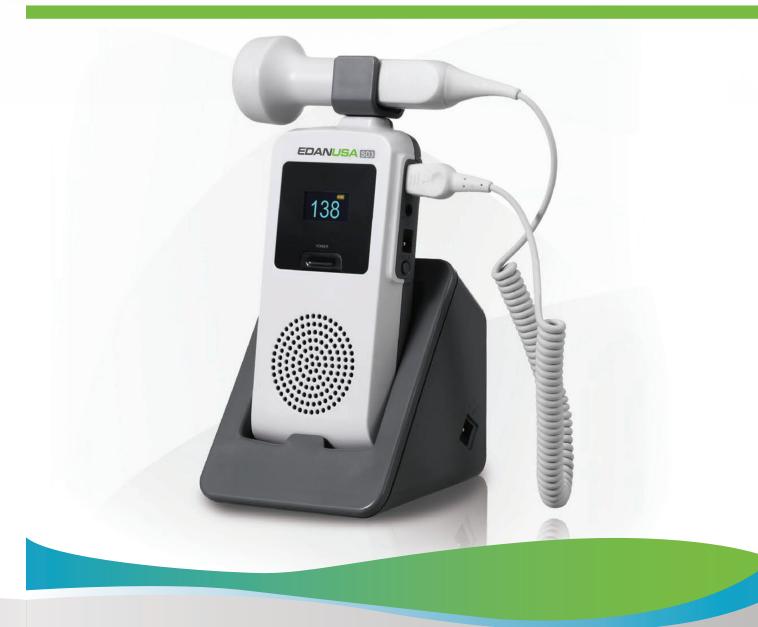

#### **User-Friendly Design**

- Compact design withe easy one-hand operation
- Bright OLED screen with real-time FHR display
- Hi-Fi speaker

#### **Interchangeable Waterproof Probe**

- Plug-and-play
- 2 MHz probe with deep penetration for later pregnancy and larger patients
- 3 MHz probe detects fetal heart beat as early as 9 weeks
- Automatic power-off while putting the probe back to the rack (SD3 Plus & SD3 Pro)

#### **Power Source**

- Standard AA batteries for easy replacements
- Built-in Li-ion rechargeable battery ensures long working time
- Unique charger stand and wall mount design

SD3 Lite

SD3 Pro