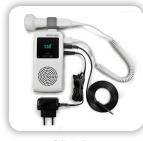

#### **Power Source**

- Standard AA batteries for easy replacements
- Built-in Li-ion rechargeable battery ensures long working time
- Unique charger stand and wall mount design

SD3 Lite

SD3 Pro

#### Configurations

| Model          | SD3 Lite | SD3       | SD3 Plus  | SD3 Pro      |
|----------------|----------|-----------|-----------|--------------|
| FHR Display    | Х        | $\sqrt{}$ | $\sqrt{}$ | $\checkmark$ |
| Charger Stand  | Х        | Х         | 0         | 0            |
| Record & Play  | Х        | Х         | Х         | $\checkmark$ |
| AA Batteries   | 0        | 0         | Х         | Х            |
| Li-ion Battery | X        | X         | $\sqrt{}$ | $\sqrt{}$    |