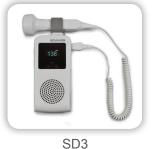

### Ultrasonic Pocket Doppler

With excellent sensitivity, complete interchangeability and high durability, SD3 series Ultrasonic Pocket Dopplers are ideal for routine fetal heart rate detection by the clinicians.

#### **User-Friendly Design**

- Compact design withe easy one-hand operation
- Bright OLED screen with real-time FHR display
- Hi-Fi speaker

#### Configurations

| Model          | SD3 Lite | SD3       | SD3 Plus  | SD3 Pro      |
|----------------|----------|-----------|-----------|--------------|
| FHR Display    | Х        | $\sqrt{}$ | $\sqrt{}$ | $\checkmark$ |
| Charger Stand  | Х        | Х         | 0         | 0            |
| Record & Play  | Х        | Х         | Х         | $\checkmark$ |
| AA Batteries   | 0        | 0         | Х         | Х            |
| Li-ion Battery | X        | X         | $\sqrt{}$ | $\sqrt{}$    |