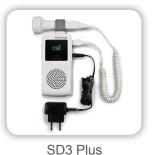

#### **Power Source**

- Standard AA batteries for easy replacements
- Built-in Li-ion rechargeable battery ensures long working time
- Unique charger stand and wall mount design

SD3 Lite

SD3 Pro

#### Configurations

| Model          | SD3 Lite | SD3       | SD3 Plus  | SD3 Pro      |
|----------------|----------|-----------|-----------|--------------|
| FHR Display    | Х        | $\sqrt{}$ | $\sqrt{}$ | $\checkmark$ |
| Charger Stand  | Х        | Х         | 0         | 0            |
| Record & Play  | Х        | Х         | Х         | $\checkmark$ |
| AA Batteries   | 0        | 0         | Х         | Х            |
| Li-ion Battery | X        | X         | $\sqrt{}$ | $\sqrt{}$    |