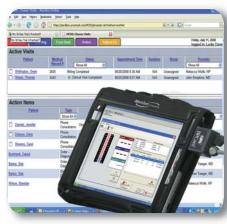

### **Real-time Results**

... the blood pressure device made for your EMR. Finally, there is a blood pressure meter that matches the quality and reliability of your old mercury manometer.

Aneroid manometers require regular calibration and mercury is banned in many countries, making digital blood pressure the practical solution.

Visit www.QRSdiagnostic.com for Specifications and System Requirements.

Compatible with off-the-shelf laptop, tablet and desktop computers.

Seamless EMR integration.

USB adapter included.

- Automatic input into your EMR.
- Eliminates aneroid calibration and mercury.
- Accurate in noisy environments.
- Standardizes BP measurement.
- One-year software upgrades and support.
- Three-year warranty.