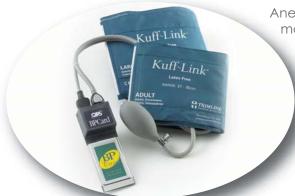

Standard package includes three cuffs: Small, Medium and Large Adult.

Complete mobile diagnostic workstation available from QRS includes: Vitals (BP, SpO2, pulse), ECG, Spirometry and Ultrasound\*.

#### STANDARD PACKAGE INCLUDES:

- BPCard Type II PC Card
- Three Cuffs
- USB Adapter
- Software:
  - Office Medic™ (Seven Languages)
  - IDMS 5-User Network Software
  - MedicSync™ Synchronization Software