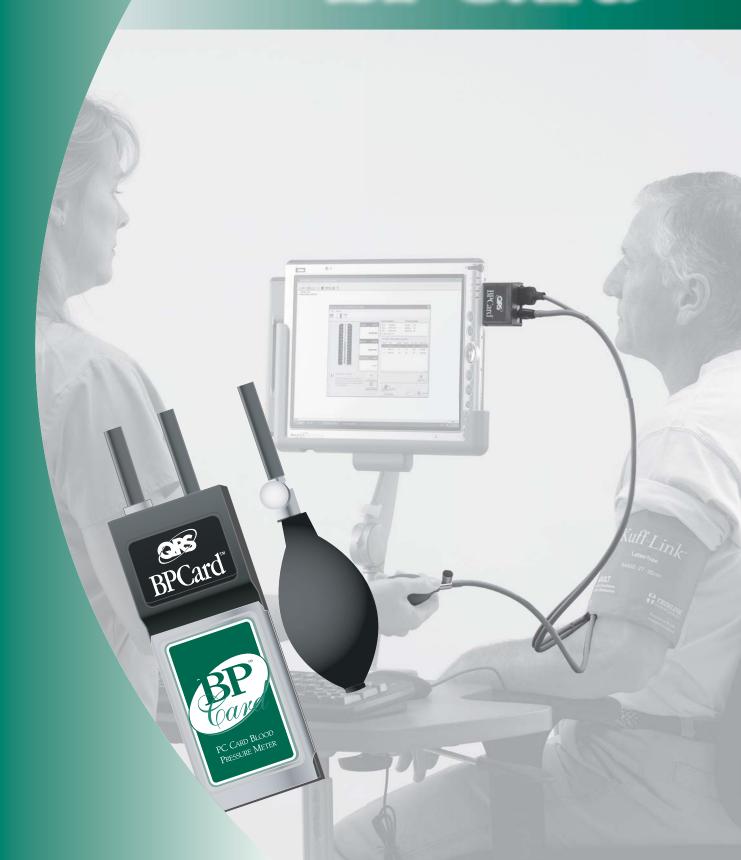

### **Real-time Results**

... the blood pressure device made for your EMR. Finally, there is a blood pressure meter that matches the quality and reliability of your old mercury manometer.

Aneroid manometers require regular calibration and mercury is banned in many countries, making digital blood pressure the practical solution.

The BPCard ensures compliance with the American Heart Association (AHA) and British Hypertension Society (BHS) guidelines for the manual measurement of blood pressure.

- BPSure™ patented algorithm meets ANSI/AAMI SP10:2002.
- Gold standard auscultatory (K-Sound/Riva Rocci) method.
- Eliminates human error caused by observer bias, technique, etc.
- Manual inflation for user control and maximized patient comfort.
- Automated deflation at AHA/BHS recommendations.

Visit www.QRSdiagnostic.com for Specifications and System Requirements.

Compatible with off-the-shelf laptop, tablet and desktop computers.

Seamless EMR integration.

USB adapter included.

- Automatic input into your EMR.
- Eliminates aneroid calibration and mercury.
- Accurate in noisy environments.
- Standardizes BP measurement.
- One-year software upgrades and support.
- Three-year warranty.