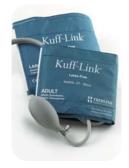

Standard package includes three cuffs: Small, Medium and Large Adult.

Complete mobile diagnostic workstation available from QRS includes: Vitals (BP, SpO2, pulse), ECG, Spirometry and Ultrasound\*.