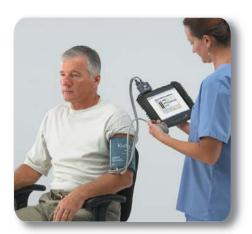

### **Real-time Results**

... the blood pressure device made for your EMR. Finally, there is a blood pressure meter that matches the quality and reliability of your old mercury manometer.

Aneroid manometers require regular calibration and mercury is banned in many countries, making digital blood pressure the practical solution.

The BPCard ensures compliance with the American Heart Association (AHA) and British Hypertension Society (BHS) guidelines for the manual measurement of blood pressure.

- BPSure™ patented algorithm meets ANSI/AAMI SP10:2002.
- Gold standard auscultatory (K-Sound/Riva Rocci) method.
- Eliminates human error caused by observer bias, technique, etc.
- Manual inflation for user control and maximized patient comfort.
- Automated deflation at AHA/BHS recommendations.