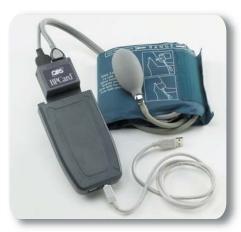

# **BPCard**

## BPCard\*\*

Visit www.QRSdiagnostic.com for Specifications and System Requirements.

Compatible with off-the-shelf laptop, tablet and desktop computers.

Seamless EMR integration.

USB adapter included.

- Automatic input into your EMR.
- Eliminates aneroid calibration and mercury.
- Accurate in noisy environments.
- Standardizes BP measurement.
- One-year software upgrades and support.
- Three-year warranty.

#### STANDARD PACKAGE INCLUDES:

- BPCard Type II PC Card
- Three Cuffs
- USB Adapter
- Software:
  - Office Medic™ (Seven Languages)
  - IDMS 5-User Network Software
  - MedicSync™ Synchronization Software