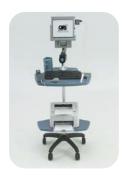

Standard package includes three cuffs: Small, Medium and Large Adult.

Complete mobile diagnostic workstation available from QRS includes: Vitals (BP, SpO2, pulse), ECG, Spirometry and Ultrasound\*.