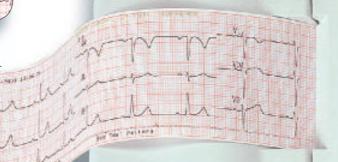

### Standard 12-lead ECG Waveform

The FCP-7101/FX-7102 features the largest LCD in its class. The large LCD screen allows the user to review real-time ECG waveforms, up to 12 leads at a time. The increased viewing area provides superior viewing of critical waveforms and heart rate.

In addition, the larger viewing area is much easier for reviewing patient demographics and instrument settings.

Selectable of Recording Formats The user can select recording formats from 1 or 3-channels. The Automatic Recording Mode allows these selections as well as the selection of a 1 channel + 1 rhythm lead with a