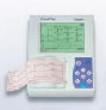

### Standard 12-lead ECG Waveform

The FCP-7101/FX-7102 features the largest LCD in its class. The large LCD screen allows the user to review real-time ECG waveforms, up to 12 leads at a time. The increased viewing area provides superior viewing of critical waveforms and heart rate.

In addition, the larger viewing area is much easier for reviewing patient demographics and instrument settings.

Selectable of Recording Formats The user can select recording formats from 1 or 3-channels. The Automatic Recording Mode allows these selections as well as the selection of a 1 channel + 1 rhythm lead with a