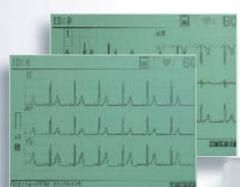

### Standard 12-lead ECG Waveform

The FCP-7101/FX-7102 features the largest LCD in its class. The large LCD screen allows the user to review real-time ECG waveforms, up to 12 leads at a time. The increased viewing area provides superior viewing of critical waveforms and heart rate.

In addition, the larger viewing area is much easier for reviewing patient demographics and instrument settings.

Selectable of Recording Formats The user can select recording formats from 1 or 3-channels. The Automatic Recording Mode allows these selections as well as the selection of a 1 channel + 1 rhythm lead with a