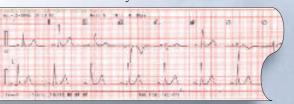

### Interpretation and Arrhythmia Function (FCP-7101 only) Arrhythmia analysis and interpretation is a standard feature on the

In addition to interpretation function, FCP-7101 provides an Analysis Guide and Findings functions, to aid the physician understanding of the criteria used for analysis of waveforms.

The arrhythmia analysis function is incorporated to facilitate verification of arrhythmia events that are difficult to detect through short-term ECG monitoring. FCP-7101 analyzes a selected 3 leads for a maximum of three minutes and records the result.