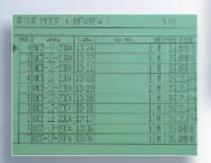

## Internal Memory

as required.

A standard Internal Memory allows user to store waveforms and measurement/analysis data for up to 128 examinations. The operator can review selected ECG data from the memory on LCD screen or for recording as required. A data list can be

also printed. In addition to these, FCP-7101 can print the selected Findings for operator's needs.