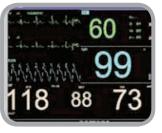

## **DISPLAY MODE**

3/5-lead ECG Analysis

OxyCRG for Neonate

Large Font

Trend Screen