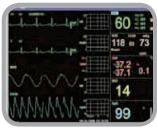

## **DISPLAY MODE**

3/5-lead ECG Analysis

OxyCRG for Neonate

Large Font

Trend Screen