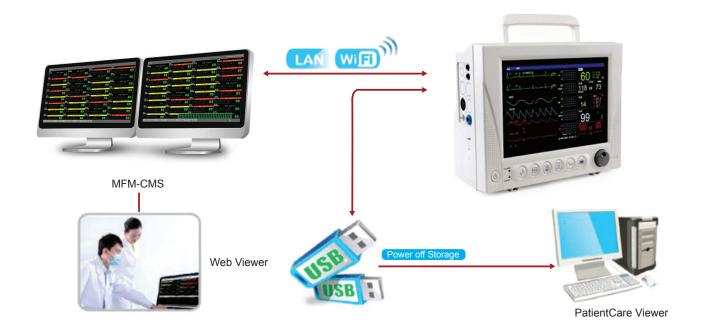

## **SEAMLESS CONNECTIVITY**

The Wi-Fi connectivity of the GT-9000 series enables healthcare providers to monitor their patients' health status from almost anywhere. Connecting it with CardioTECH MFM-CMS software, you may log on from any PC/Tablet to and check the status of your patients.