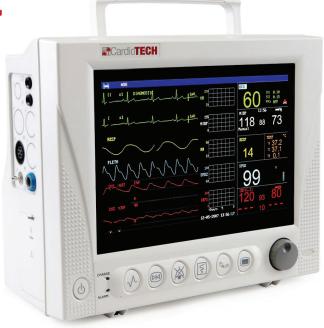

## CARDIOTECH GT-8000

PATIENT MONITOR

The GT-8000 series puts reliable monitoring technologies at your finger tips. With its accurate readings and optimized performance, the GT-8000 series can meet most basic monitoring needs, bringing easy access to high-quality healthcare for everyone.

## **FEATURES**

- High resolution color TFT-LCD screen
- Pacemaker detection
- Defibrillation and electrosurgical interference protection
- Pitch tone (Pulse-tone modulation)
- Unique iSEAP algorithm which is specially optimized for arrhythmia patients

- Dual-mode anti-interference pulse oximetry
- SP10 Validated NIBP
- Built-in rechargeable U-ion battery
- Nurse call
- VGA output (optional)
- Suitable for adult, pediatric and neonatal patients