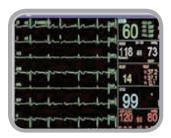

## **DISPLAY MODE**

3/5-lead ECG Analysis

OxyCRG for Neonate

Large Font

Trend Screen