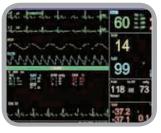

## **DISPLAY MODE**

3/5-lead ECG Analysis

OxyCRG for Neonate

Large Font

Trend Screen