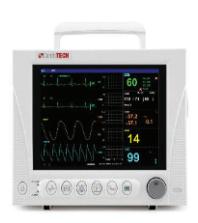

## CARDIOTECH GT-8000

PATIENT MONITOR

The GT-8000 series puts reliable monitoring technologies at your finger tips. With its accurate readings and optimized performance, the GT-8000 series can meet most basic monitoring needs, bringing easy access to high-quality healthcare for everyone.

## **FEATURES**

- High resolution color TFT-LCD screen
- Pacemaker detection
- Defibrillation and electrosurgical interference protection
- Pitch tone (Pulse-tone modulation)
- Unique iSEAP algorithm which is specially optimized for arrhythmia patients

- Dual-mode anti-interference pulse oximetry
- SP10 Validated NIBP
- Built-in rechargeable U-ion battery
- Nurse call
- VGA output (optional)
- Suitable for adult, pediatric and neonatal patients