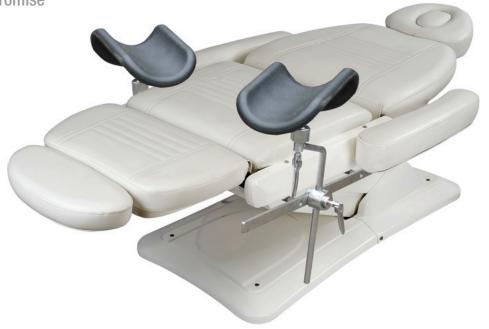

## CARDIOTECH GT-2

POWER PROCEDURE TABLE

## **FEATURES**

- Removable armrests can be rotated 180° back and forth
- Headrest and leg rest are removable and can be extended by 4"
- User friendly remote controls backrest, leg rest, chair adjustment and seat adjustment
- Power back and foot moves from upright to flat
- Removable pillow with face cutout
- 80° backrest
- Durable seamless upholstery available in seven colors

## TECHNICAL SPECIFICATIONS

- Flat Chair Height (Minimum): 26"
- Flat Chair Height (Maximum): 34"
- Flat Chair Length: 77"
- Upright Chair Height (Minimum): 48"
- Upright Chair Height (Maximum): 57"
- Upright Chair Length: 66"
- Chair Width with Armrests: 32"
- Chair Width without Armrests: 23.6"
- Weight Capacity: 400lbs.
- Electrical: 110V, 50-60Hz, 200W