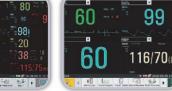

#### Multiple Display Modes 0

EDAN G2 CO<sub>2</sub> (Sidestream)

Standard Display

Large Font

99

OxyCRG

Bed to Bed

1 1