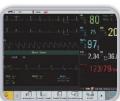

#### Multiple Display Modes 0

EDAN G2 CO<sub>2</sub> (Sidestream)

Standard Display

Large Font

99

OxyCRG

Bed to Bed

1 1