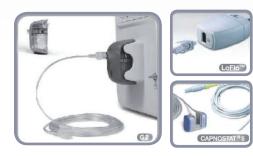

### End tidal Carbon Dioxide for Intubated/Non-Intubated Patients

# Multiple sampling accessories as options for adult, child and neonate patients

#### **Respironics CO**<sub>2</sub> (Mainstream/Sidestream)

Superior water trap design for accurate monitoring

- Plug & play module design
- Dehumidification tube instead of water trap
- Low sampling rate of 50ml/min suitable for all types of patients