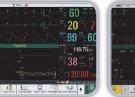

#### Multiple Display Modes 0

EDAN G2 CO<sub>2</sub> (Sidestream)

Standard Display

Large Font

99

OxyCRG

Bed to Bed

1 1