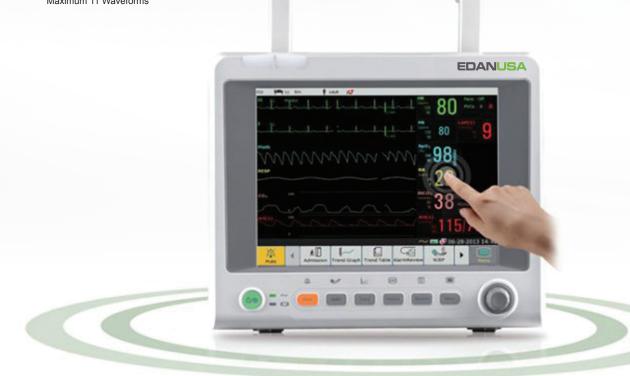

#### **Basic Measurements for Sub-acute Cares**

A full set of basic parameters including 3/5 lead, ECG, HR, RESP, EDAN SpO, (NELLCOR optional), NIBP, PR and 2-channel temperature is employed

#### **Critical Measurements for Acute Cares**

The introduction of 2-channel invasive BP, cardiac output, and end tidal carbon dioxide may suit the requirements of most acute cares

# Reliable Algorithms

- iSEAP<sup>TM</sup> ECG algorithm optimized for arrhythmia detection, pacemaker detection, and HR measurement
- iMAT<sup>TM</sup> SpO, algorithm with outstanding motion resistance and low perfusion resistance performance
- iCUFS<sup>™</sup> NIBP algorithm optimized for cardiac patients, hypertensive patients, and neonatal patients