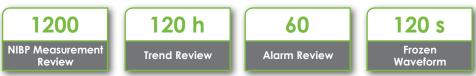

d low perfusion resistance performance
- iCUFS<sup>™</sup> NIBP algorithm optimized for cardiac patients, hypertensive patients, and neonatal patients

#### Multiple Display Modes 0







EDAN G2 CO<sub>2</sub> (Sidestream)





Standard Display

Large Font

99

OxyCRG

Bed to Bed

1 1

### End tidal Carbon Dioxide for Intubated/Non-Intubated Patients



# Multiple sampling accessories as options for adult, child and neonate patients

#### **Respironics CO**<sub>2</sub> (Mainstream/Sidestream)

Superior water trap design for accurate monitoring

- Plug & play module design
- Dehumidification tube instead of water trap
- Low sampling rate of 50ml/min suitable for all types of patients

■ iCARB<sup>™</sup> algorithm with intelligent CO<sub>2</sub> pseudo wave identification technology