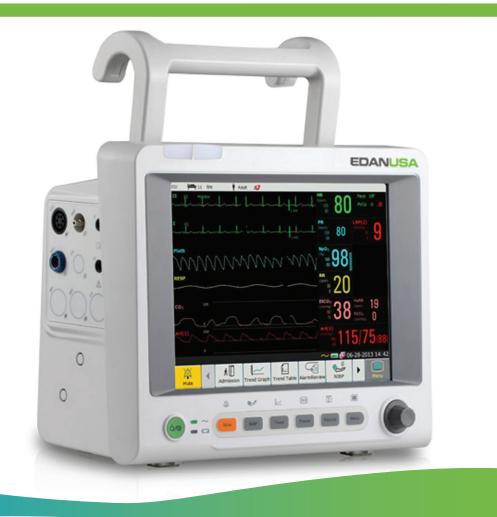

#### **Basic Measurements for Sub-acute Cares**

A full set of basic parameters including 3/5 lead, ECG, HR, RESP, EDAN SpO, (NELLCOR optional), NIBP, PR and 2-channel temperature is employed

#### **Critical Measurements for Acute Cares**

The introduction of 2-channel invasive BP, cardiac output, and end tidal carbon dioxide may suit the requirements of most acute cares

# Reliable Algorithms

- iSEAP<sup>TM</sup> ECG algorithm optimized for arrhythmia detection, pacemaker detection, and HR measurement
- iMAT<sup>TM</sup> SpO, algorithm with outstanding motion resistance and low perfusion resistance performance
- iCUFS<sup>™</sup> NIBP algorithm optimized for cardiac patients, hypertensive patients, and neonatal patients