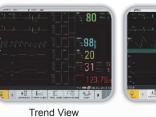

#### Multiple Display Modes 0

EDAN G2 CO<sub>2</sub> (Sidestream)

Standard Display

Large Font

99

OxyCRG

Bed to Bed

1 1