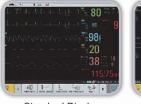

#### Multiple Display Modes 0

EDAN G2 CO<sub>2</sub> (Sidestream)

Standard Display

Large Font

99

OxyCRG

Bed to Bed

1 1