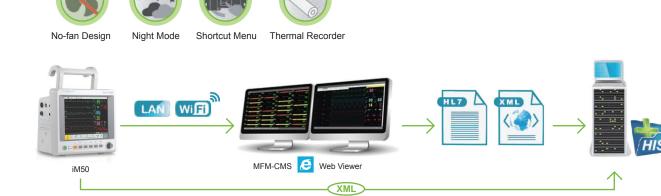

low perfusion resistance performance
- iCUFS<sup>™</sup> NIBP algorithm optimized for cardiac patients, hypertensive patients, and neonatal patients

#### Multiple Display Modes 0







EDAN G2 CO<sub>2</sub> (Sidestream)





Standard Display

Large Font

99

OxyCRG

Bed to Bed

1 1

### End tidal Carbon Dioxide for Intubated/Non-Intubated Patients



# Multiple sampling accessories as options for adult, child and neonate patients

#### **Respironics CO**<sub>2</sub> (Mainstream/Sidestream)

Superior water trap design for accurate monitoring

- Plug & play module design
- Dehumidification tube instead of water trap
- Low sampling rate of 50ml/min suitable for all types of patients

■ iCARB<sup>™</sup> algorithm with intelligent CO<sub>2</sub> pseudo wave identification technology