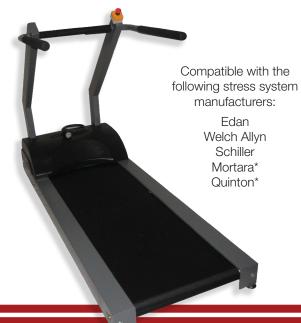

Designed for heavy commercial use and powered by a brawny 3 HP AC - drive motor, this treadmill elevates to 25%, absorbing years of pounding workouts and always starts at a safe 0.1kph speed. It is our best full featured treadmill with Rs-232 port, current leakage protection. The Elite 400x Stress Treadmill is compatible with most Stress test software.