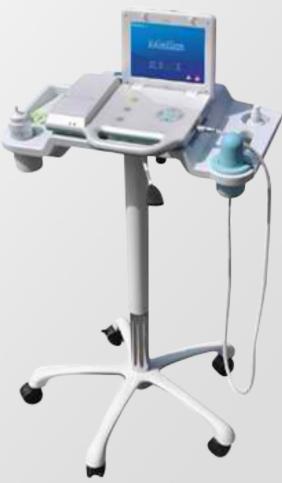

eview images and patient data
- Accurate data measurement
- USB interface
- On-line software upgrades
- Built-in lithium battery

### **SPECIFICATIONS**

- 8.4" LCD touch screen
- 3D Probes with multiplanar scanning
- Real time display of the bladder image
- Automatically displays measurements and test results
- Measure Error:
  60≤V<150ml, Error rate is ±25%;</li>
  150ml≤V≤999ml, Error rate is ±15%;
- With data storing, browsing, exporting and printing function.
- Two kinds of power supply: Built-in battery and AC adapter.

## **CONFIGURATIONS**

#### Standard:

- 1. Host
- 2. Probe
- 3. Adapter
- 4. Charger
- 5. Battery
- 6. Suitcase

#### Optional:

- 1. Docking station
- 2. Adjustable mobile stand
- 3. Phantom

# CURRENT INTERFACE LANGUAGES

English, French, German, Spanish, Chinese