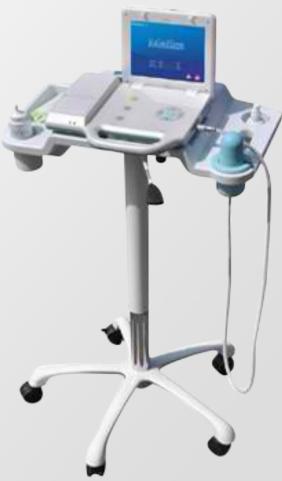

### **CONFIGURATIONS**

Standard:

- 1. Host
- 2. Probe
- 3. Adapter
- 4. Charger
- 5. Battery
- 6. Suitcase

Optional:

- 1. Docking station
- 2. Adjustable mobile stand
- 3. Phantom