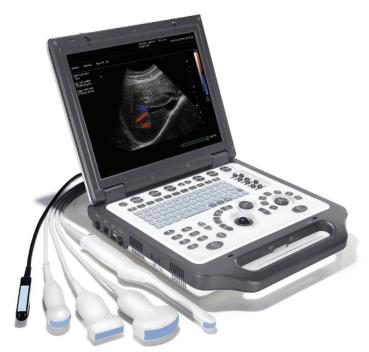

# CARDIOTECH GT-E30

HAND-CARRIED COLOR DOPPLER ULTRASOUND SYSTEM

With its state-of-the-art premium image quality and portability, new GT-E30 is the is clinician's best companion. Created with ergonomics of laptop computer, light weight design and built-in battery, it will ensure long hours of outdoor diagnosis.

### **FEATURES**

- 15" high resolution LCD monitor with 140 degrees viewing angle.
- Extendable triple transducer sockets for fast probe activation.
- Back lit control panel
- User-centric panel design allowing commands within palm reach.
- VGA, S-Video, DICOM 3.0, USB Ports, Connection to printers.
- Multi-functional trolley cart.
- Lockable wheels.