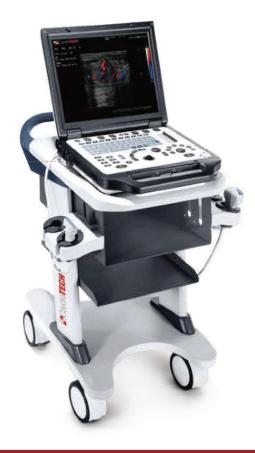

### **FEATURES**

- 15" high resolution LCD monitor with 140 degrees viewing angle.
- Extendable triple transducer sockets for fast probe activation.
- Back lit control panel
- User-centric panel design allowing commands within palm reach.
- VGA, S-Video, DICOM 3.0, USB Ports, Connection to printers.
- Multi-functional trolley cart.
- Lockable wheels.