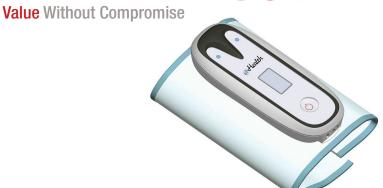

# CARDIOTECH GT-7000

**ALL-IN-ONE HEALTH MONITOR** 

The GT-7000 All-in-One Health Monitor is a small, light weight and afordable personal health monitoring device. With an Android phone/iPhone or Pad, the user can conveniently measure, store and share Blood Pressure, Oxygen Saturation and Heart Rate. The device is suitable for hospitals or clinics, and especially practical for in-home daily measurement.

Wearable Design