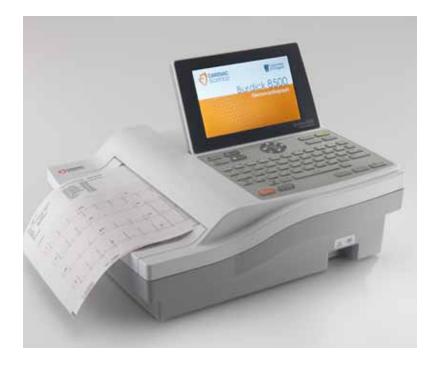

## The new Burdick<sup>®</sup> 8500 ECG

- New 7-inch color adjustable tilt widescreen with enhanced ECG resolution.
- Trusted GRI algorithms incorporate over 30 years of continuous refinement.
- Advanced connectivity that matters and an industry-leading four-year warranty.