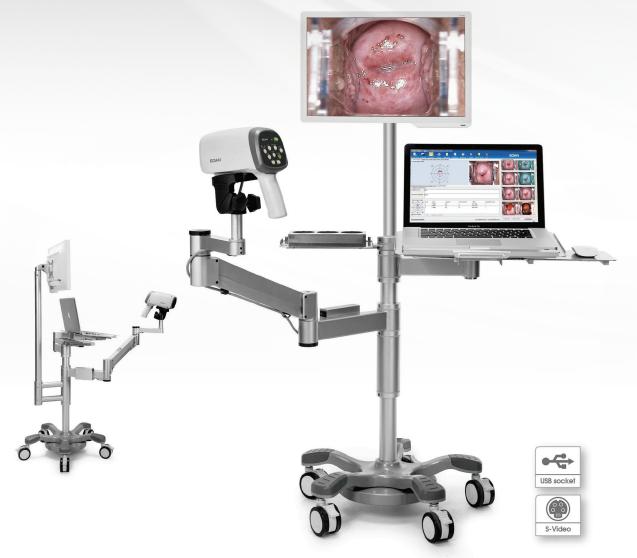

# C3A/C6A Video Colposcope

#### Patient management software

information for clinical decision making to the gynecologist.

With its bright LED cold lighting system, high-resolution camera and electronic green filter, C3A/C6A Video Colposcope realizes full-screen display of precise cervical examination, offering crucial and accurate

- ED cold lighting system reproduces an original view of tissue
- The C3A uses 24 LED lights and the C6A utilizes 40 LED lights for the clearest image
- Advanced and fast auto-focusing system ensures clear image
- Remote capture control and user-friendly keyboard layout for easy operation
- Electronic green filter enhances vascular image display without compromise of illumination
- Acetic acid and iodine reaction test timer to capture the right and precise image
- Real-time display of magnification
- Powerful image display and data management software