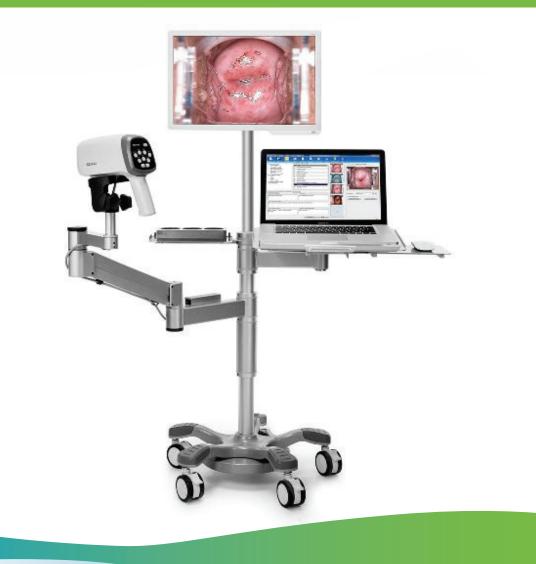

# C3A/C6A Video Colposcope

#### Patient management software

information for clinical decision making to the gynecologist.

With its bright LED cold lighting system, high-resolution camera and electronic green filter, C3A/C6A Video Colposcope realizes full-screen display of precise cervical examination, offering crucial and accurate

- ED cold lighting system reproduces an original view of tissue
- The C3A uses 24 LED lights and the C6A utilizes 40 LED lights for the clearest image
- Advanced and fast auto-focusing system ensures clear image
- Remote capture control and user-friendly keyboard layout for easy operation
- Electronic green filter enhances vascular image display without compromise of illumination
- Acetic acid and iodine reaction test timer to capture the right and precise image
- Real-time display of magnification
- Powerful image display and data management software