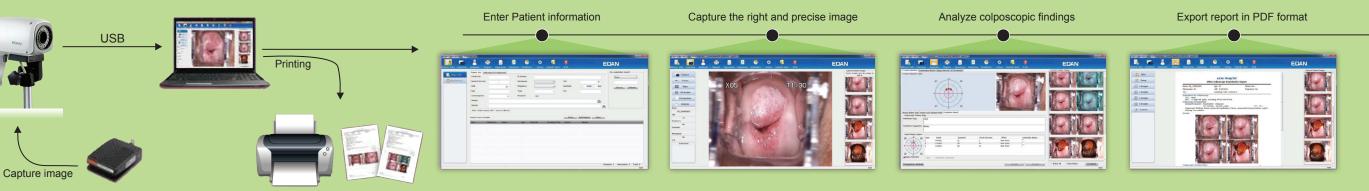

#### Patient management software

information for clinical decision making to the gynecologist.

With its bright LED cold lighting system, high-resolution camera and electronic green filter, C3A/C6A Video Colposcope realizes full-screen display of precise cervical examination, offering crucial and accurate

- ED cold lighting system reproduces an original view of tissue
- The C3A uses 24 LED lights and the C6A utilizes 40 LED lights for the clearest image
- Advanced and fast auto-focusing system ensures clear image
- Remote capture control and user-friendly keyboard layout for easy operation
- Electronic green filter enhances vascular image display without compromise of illumination
- Acetic acid and iodine reaction test timer to capture the right and precise image
- Real-time display of magnification
- Powerful image display and data management software