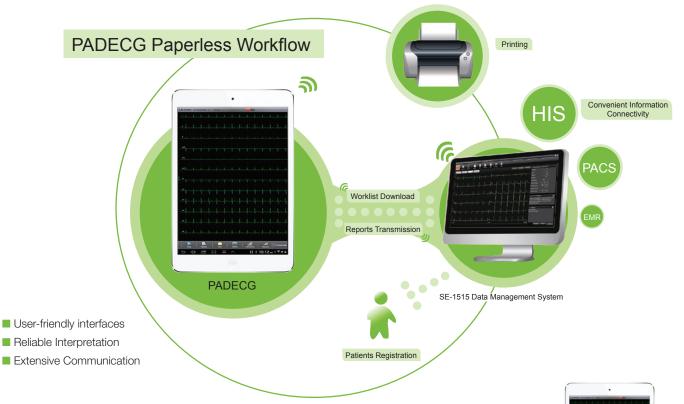

## (iOS) A Mobile ECG Solution

PADECG consists of a professional ECG software and wireless ECG acquisition module. It provides a mobile solution to meet the demands of caregivers in a mobile treatment environment. EDAN's reliable SEMIP® algoritm is also provided in it, which allows you to have a fast and confident ECG assessment before sending the ECG report to SE-1515 Data Management System for further analysis.