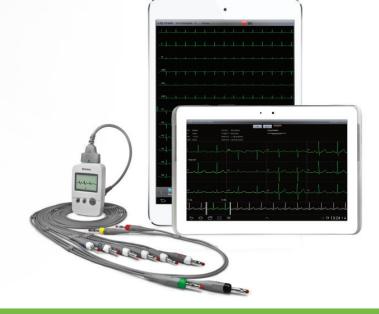

## (iOS) A Mobile ECG Solution

PADECG consists of a professional ECG software and wireless ECG acquisition module. It provides a mobile solution to meet the demands of caregivers in a mobile treatment environment. EDAN's reliable SEMIP® algoritm is also provided in it, which allows you to have a fast and confident ECG assessment before sending the ECG report to SE-1515 Data Management System for further analysis.

## **TOUCH SCREEN**

Operating PADECG is just simple as using your smart phone. Convenient gestures such as long pressing, un-pinching, and dragging are all supported to enable users a better experience.