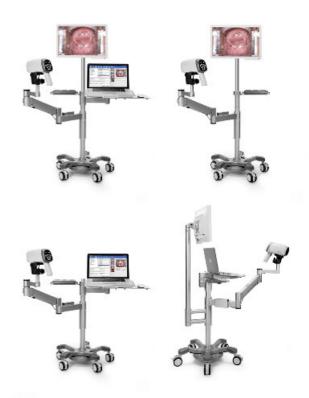

## VIDEO COLPOSCOPE

With its bright LED cold lighting system, high-resolution camera and electronic green filter, GT-30 Video Colposcope realizes full-screen display of precise cervical examination, offering crucial and accurate information for clinical decision making to the gynecologist.

## **FEATURES**

- · LED cold lighting system reproduces an original view of tissue
- Advanced and fast auto-focusing system ensures clear image
- Remote capture control and user-friendly keyboard layout for one hand operation
- Electronic green filter enhances vascular image display without compromise of illumination
- Acetic acid and iodine reaction test timer to precisely detect low/high grade CIN
- · Real-time display of magnification
- Powerful Colposcopic findings gallery for comparison analysis
- New innovation R-way™ Evaluation Program, that supports cervical disease diagnosis guidance for clinical users
- DICOM 3.0 supportive