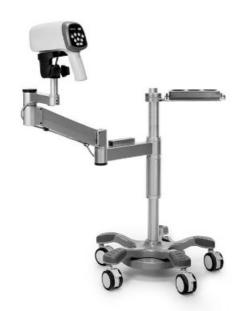

## VIDEO COLPOSCOPE

With its bright LED cold lighting system, high-resolution camera and electronic green filter, GT-30 Video Colposcope realizes full-screen display of precise cervical examination, offering crucial and accurate information for clinical decision making to the gynecologist.