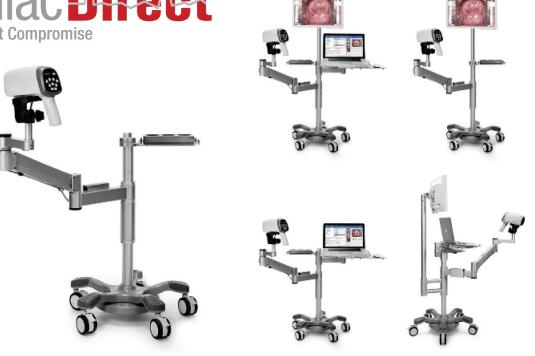

## CARDIOTECH GT-60 VIDEO COLPOSCOPE

With its bright LED cold lighting system, high-resolution camera and electronic green filter, GT-60 Video Colposcope realizes full-screen display of precise cervical examination, offering crucial and accurate information for clinical decision making to the gynecologist.

## **FEATURES**

- LED cold lighting system reproduces an original view of tissue
- Advanced and fast auto-focusing system ensures clear image
- Remote capture control and user-friendly keyboard layout for one hand operation
- Electronic green filter enhances vascular image display without compromise of illumination
- · Acetic acid and iodine reaction test timer to precisely detect low/high grade CIN
- Real-time display of magnification
- Powerful Colposcopic findings gallery for comparison analysis
- New innovation R-way<sup>™</sup> Evaluation Program, that supports cervical disease diagnosis guidance for clinical users