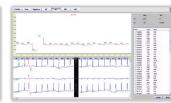

#### Data Processing

- Fast-loading: the loading time is less than 20 seconds
- Full disclosure of 24/48/96 hours and 8 days ECG data
- Download data via micro SD card or USB cable

# **Smooth Workflow**

- User-define workflow
- Varied template categorizing with color codes
- Sub-template morphology classification
- Bulk modification and fast editing
- Comprehensive histogram
- ST segment analysis