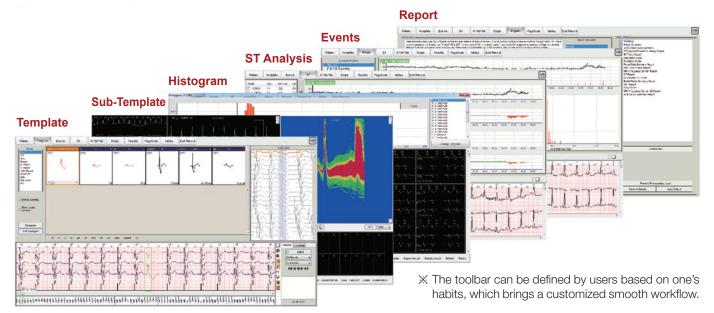

# Call our toll free number **1-888-354-2968**

A common Holter analysis workflow always begins with the QRS Templates Analysis and ends up with the reporting. The most general functions are placed at the top toolbar to facilitate your workflow.

# Holter Software

# **Smooth Workflow**

- User-define workflow
- Varied template categorizing with color codes
- Sub-template morphology classification
- Bulk modification and fast editing
- Comprehensive histogram
- ST segment analysis