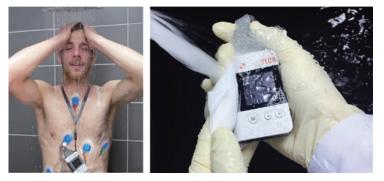

The Holter Recorder reaches protection grade up to IP27, intending to prevent unexpected damages from water or dust, which maximizes patients' freedom in their daily life, even in their shower time. At the same time, it facilitates the cleaning and sterilization procedure.