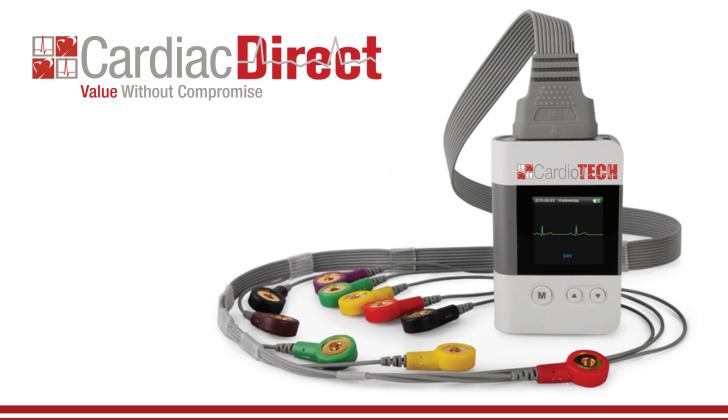

# CARDIOTECH GT-2003

 $-\Lambda$ 

**3-CHANNEL HOLTER SYSTEM** 

The CardioTech Holter system offers you a lightweight and compact digital recorder, as well as fast and powerful analysis software. Optimized workflow and adjustable parameters aim to meet your different clinical needs.

# **Holter Recorder**

- 3/12-channel digital recording
- Auto 3/12-channel identification
- OLED Screen with real-time waveform display
- Lightweight & Compact design: only 50 g
- Up to 8 days recording with one AAA battery
- IP27 level of Waterproof & Dustproof
- Pacemaker detection
- Adjustable sampling rates