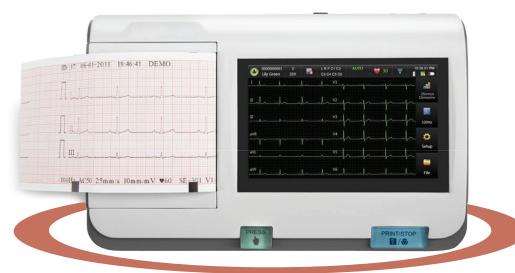

# CARDIOTECH GT-175

**ECG MACHINE** 

GT-175 is the new generation 3-channel ECG, which incorporates the benefits of the advanced technology and innovative design in an extremely compact and lightweight device. It is specifically developed for those who pursue superb portability without compromising on the quality for mobile environments. A variety of fantastic features are embodied in an amazing small body, making it more than just a 3-Channel ECG.

**Full-touch Operation** 

**One-button Operation** 