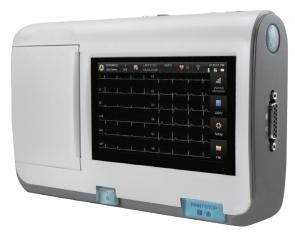

# CARDIOTECH GT-175

**ECG MACHINE** 

GT-175 is the new generation 3-channel ECG, which incorporates the benefits of the advanced technology and innovative design in an extremely compact and lightweight device. It is specifically developed for those who pursue superb portability without compromising on the quality for mobile environments. A variety of fantastic features are embodied in an amazing small body, making it more than just a 3-Channel ECG.

**Full-touch Operation** 

**One-button Operation** 