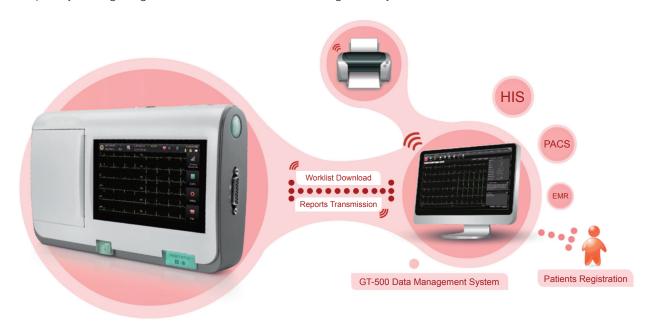

# **Convenient Information Communication**

# Bi-directional Communication with Data Management System

Via the LAN or optional built-in WI-FI, GT-175 is able to receive orders from GT-500 Data Management System and transmit ECG reports back to have further analysis, editing, saving or printing.

# Multi-format Report (Optional)

GT-175 is able to export ECG reports in standard PDF format and optional SCP, XML and DICOM format, which offers you greater capability in integrating the ECGs into different data management systems.