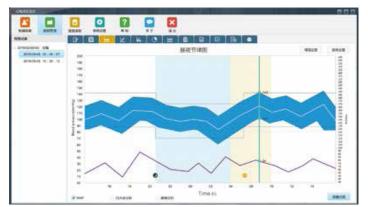

## Powerful Software for Comprehensive Analysis

With the aid of the GT-101s powerful analysis software, the clinicians can have a better insight into the variation of patient's blood pressure within 24 hours, easily identifying the periods when the blood pressure values are above limits. The informative statistical table provides a clear presentation of the measurement summary throughout the day.

Pie Chart Analysis

Circadian Analysis

**Statistical Analysis**