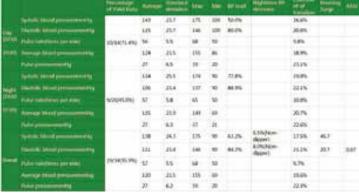

## Powerful Software for Comprehensive Analysis

With the aid of the GT-101s powerful analysis software, the clinicians can have a better insight into the variation of patient's blood pressure within 24 hours, easily identifying the periods when the blood pressure values are above limits. The informative statistical table provides a clear presentation of the measurement summary throughout the day.

Pie Chart Analysis

Circadian Analysis

**Statistical Analysis**