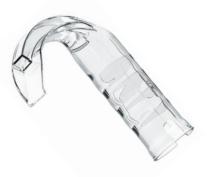

## **Blades**

Pediatric Size 2
Part Number: YLO-IIIB2

Medium Adult Size 3
Part Number: YLO-IIIB3

Large Adult Size 4
Part Number: YLO-IIIB4