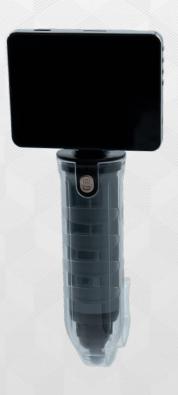

# MDPRO EZVISION

Video Laryngoscope

Weight: Lightweight at .55 pounds

Battery Life: 3 Hours of continuous usage

Screen: 3" HD LCD Display

**Blade Types:** Adult, Pediatric, & Neonate (Disposable Plastic MAC2, MAC3, MAC4 Blade)

### **Precise & Efficient**

A fully portable, high-performance solution for emergency care, designed with ergonomic excellence in mind. Weighing a mere .55 lbs, this cutting-edge device is equipped with an anti-fog system and a 3" HD LCD screen, ensuring clear visibility in critical situations. Additionally, it seamlessly connects to larger monitors and computers, allowing for real-time photo and video capture. With its compact size and remarkable versatility, the EZ Vision becomes an indispensable tool for emergency care providers.

### **Ergonomic Design**

Comfortable grip and intuitive controls, allowing for precise and efficient airway management.