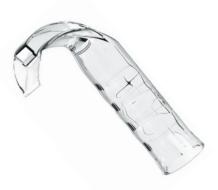

## **Blades**

Pediatric Size 2
Part Number: YLO-IIIB2

Medium Adult Size 3
Part Number: YLO-IIIB3

Large Adult Size 4
Part Number: YLO-IIIB4