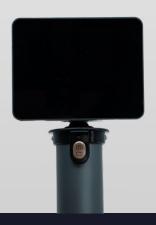

ns. Additionally, it seamlessly connects to larger monitors and computers, allowing for real-time photo and video capture. With its compact size and remarkable versatility, the EZ Vision becomes an indispensable tool for emergency care providers.

#### **Features**

- 3" Wide angle LCD video
- Waterproof
- Portable & lightweight
- Clear visualization
- Real-time capture allows for instant capture of photos and videos
- Anti-fog blades with locking feature
- Versatile connectivity: can be effortlessly connected to larger monitors and computers
- One LCD monitor fits all sizes of blades (disposable or reusable)
- Disposable handle & blades preventing cross contamination

### **Ergonomic Design**

Comfortable grip and intuitive controls, allowing for precise and efficient airway management.





## **Blades**



Pediatric Size 2
Part Number: YLO-IIIB2



Medium Adult Size 3
Part Number: YLO-IIIB3



Large Adult Size 4
Part Number: YLO-IIIB4

## Sample Images





## **Specifications**

#### **Display**

Size: 3"

Resolution: 1280 x 1024px

Power: 3.7V

#### Laryngoscope Blade (Including Camera)

Resolution: 2 mega-pixels

Power: 3.7V

Light Source: LED 800LUX Blade: Adult, Child, Infant

#### **Battery**

Type: Rechargeable lithium battery

Charging times: > 500 times Charging time: <5 hours

Operating time: Lasting 300 min