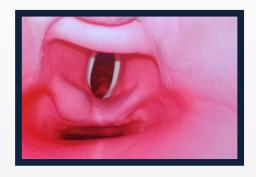

, the EZ Vision becomes an indispensable tool for emergency care providers.

#### **Features**

- 3" Wide angle LCD video
- Waterproof
- Portable & lightweight
- Clear visualization
- Real-time capture allows for instant capture of photos and videos
- Anti-fog blades with locking feature
- Versatile connectivity: can be effortlessly connected to larger monitors and computers
- One LCD monitor fits all sizes of blades (disposable or reusable)
- Disposable handle & blades preventing cross contamination

### **Ergonomic Design**

Comfortable grip and intuitive controls, allowing for precise and efficient airway management.





## **Blades**



Pediatric Size 2
Part Number: YLO-IIIB2



Medium Adult Size 3
Part Number: YLO-IIIB3



Large Adult Size 4
Part Number: YLO-IIIB4

## Sample Images





## **Specifications**

#### **Display**

Size: 3"

Resolution: 1280 x 1024px

Power: 3.7V

#### Laryngoscope Blade (Including Camera)

Resolution: 2 mega-pixels

Power: 3.7V

Light Source: LED 800LUX Blade: Adult, Child, Infant

#### **Battery**

Type: Rechargeable lithium battery

Charging times: > 500 times Charging time: <5 hours

Operating time: Lasting 300 min