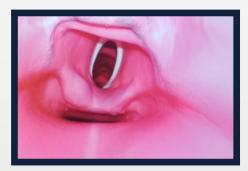

the EZ Vision becomes an indispensable tool for emergency care providers.

#### **Features**

- 3" Wide angle LCD video
- Waterproof
- Portable & lightweight
- Clear visualization
- Real-time capture allows for instant capture of photos and videos
- Anti-fog blades with locking feature
- Versatile connectivity: can be effortlessly connected to larger monitors and computers
- One LCD monitor fits all sizes of blades (disposable or reusable)
- Disposable handle & blades preventing cross contamination

### **Ergonomic Design**

Comfortable grip and intuitive controls, allowing for precise and efficient airway management.





## **Blades**



Pediatric Size 2
Part Number: YLO-IIIB2



Medium Adult Size 3
Part Number: YLO-IIIB3



Large Adult Size 4
Part Number: YLO-IIIB4

## Sample Images





## **Specifications**

#### **Display**

Size: 3"

Resolution: 1280 x 1024px

Power: 3.7V

#### Laryngoscope Blade (Including Camera)

Resolution: 2 mega-pixels

Power: 3.7V

Light Source: LED 800LUX Blade: Adult, Child, Infant

#### **Battery**

Type: Rechargeable lithium battery

Charging times: > 500 times Charging time: <5 hours

Operating time: Lasting 300 min