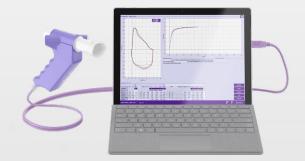

# EASY ON-PC

**PC Spirometer** 

## Simple. Certain. Proven.

The NDD Easy on-PC Spirometer is a fully-integrated PC-driven complete spirometry solution that is easy-to-operate and is powered by a PC, laptop or tablet.

This spirometer utilizes TrueFlow technology that delivers accurate and reliable results without the need for calibration. The Easy-On PC Spirometer features real-time graphs, animated incentive screens for both children and adults, as well as EMR connectivity with customizable settings.

Additionally, the NDD Easy on-PC is designed for maximum robustness, making it resistant to shocks, vibrations and harsh work environments. Using the included USB cable, users can connect to the Easy One Connect Software for advanced spirometry functionality.