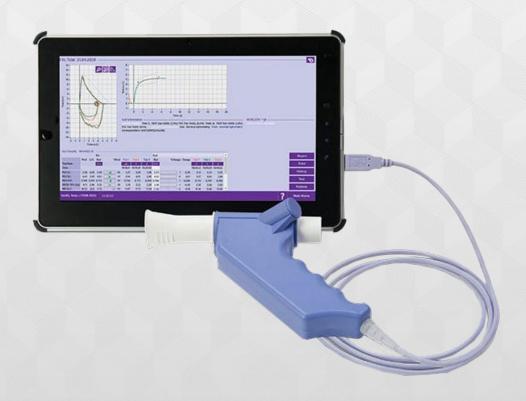

# EASY ON-PC

**PC Spirometer** 

## Simple. Certain. Proven.

The NDD Easy on-PC Spirometer is a fully-integrated PC-driven complete spirometry solution that is easy-to-operate and is powered by a PC, laptop or tablet.

This spirometer utilizes TrueFlow technology that delivers accurate and reliable results without the need for calibration. The Easy-On PC Spirometer features real-time graphs, animated incentive screens for both children and adults, as well as EMR connectivity with customizable settings.

Additionally, the NDD Easy on-PC is designed for maximum robustness, making it resistant to shocks, vibrations and harsh work environments. Using the included USB cable, users can connect to the Easy One Connect Software for advanced spirometry functionality.