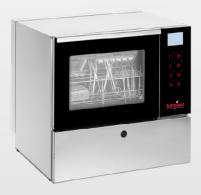

**TIVA2 TD**Counter Top Washer

TIVA2-H TD
Under Counter Washer

## **TIVA2 TD Counter Top Washer**

- (WxDxH) 23.4"X21.3"X23.6"
- Usable Chamber Volume: 651