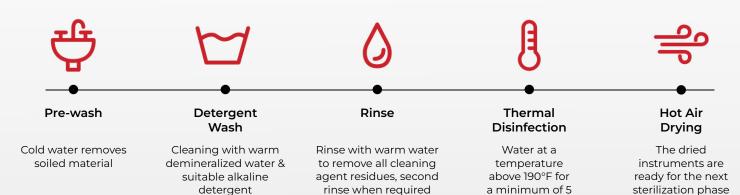

## **TIVA2 Washers**

Dental and medical practices need strict cleaning, disinfection, and sterilization of instruments before they can be used on patients. Thermal High Disinfection employs moist heat above 1940 for a minimum of 5 minutes to kill bacteria and viruses in the washing phase. The TIVA2 line provides thermal high disinfection to achieve a complete decontamination cycle and advanced control system with an easy to use interface.

# The Decontamination of Complex Instruments

TIVA2 Thermal High Disinfector washers provide a flexible turnkey solution for washing, disinfecting and drying diverse medical instruments for a complete decontamination cycle.