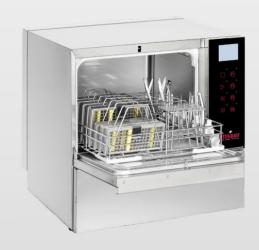

## **TIVA2 Washers**

Dental and medical practices need strict cleaning, disinfection, and sterilization of instruments before they can be used on patients. Thermal High Disinfection employs moist heat above 1940 for a minimum of 5 minutes to kill bacteria and viruses in the washing phase. The TIVA2 line provides thermal high disinfection to achieve a complete decontamination cycle and advanced control system with an easy to use interface.

**TIVA2 TD**Counter Top Washer

TIVA2-H TD
Under Counter Washer

# The Decontamination of Complex Instruments

TIVA2 Thermal High Disinfector washers provide a flexible turnkey solution for washing, disinfecting and drying diverse medical instruments for a complete decontamination cycle.