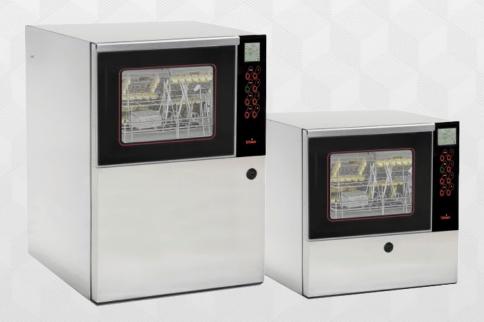

**TIVA2 TD**Counter Top Washer

TIVA2-H TD
Under Counter Washer

# The Decontamination of Complex Instruments

TIVA2 Thermal High Disinfector washers provide a flexible turnkey solution for washing, disinfecting and drying diverse medical instruments for a complete decontamination cycle.