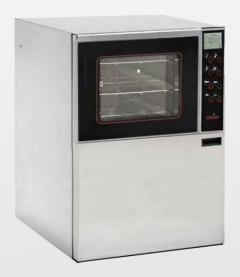

**TIVA2 TD**Counter Top Washer

TIVA2-H TD
Under Counter Washer

## **TIVA2-H TD Under Counter Washer**

- WxDxH) 23.4"x21.3"x32.2"
- Usable Chamber Volume: 651