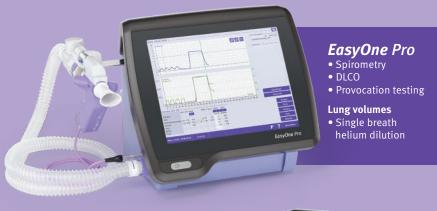

#### EasyOne Pro LAB

- Spirometry
- DLCO
- Provocation testing

#### **Lung volumes**

• Multi-breath nitrogen washout