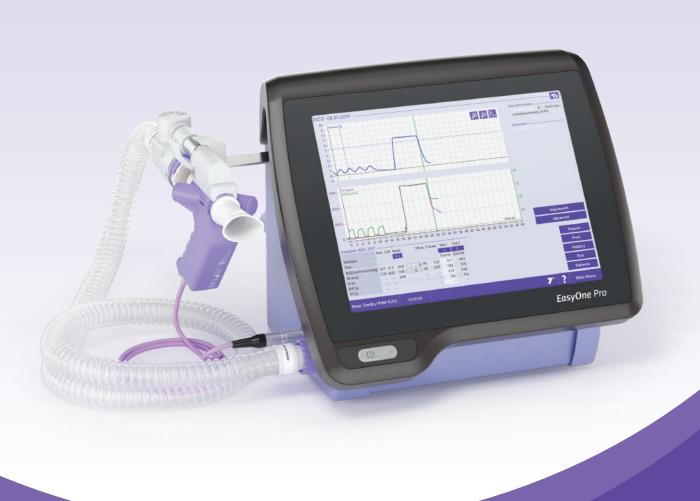

## EasyOne Pro | Pro LAB

Complete point of care pulmonary function testing

Portable DLCO, lung volumes & spirometry.

A highly efficient and accurate way to test lung function.

nddmed.com

#### EasyOne Pro LAB

- Spirometry
- DLCO
- Provocation testing