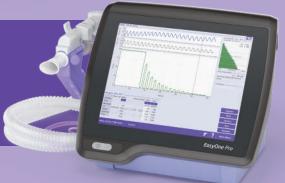

## EasyOne Pro | Pro LAB

Complete point of care pulmonary function testing

Portable DLCO, lung volumes & spirometry.

A highly efficient and accurate way to test lung function.

nddmed.com

#### EasyOne Pro LAB

- Spirometry
- DLCO
- Provocation testing

#### **Lung volumes**

• Multi-breath nitrogen washout

#### **Features**

- Automated user guidance & test quality feedback based on 2019 & 2005 ATS/ERS standards
- Z-score, LLN and % predicted for fast interpretation of results
- Real-time curves and pediatric incentives
- Export of pdf files and raw data
- Flexible HL7 and XML interface for easy EMR integration
- Hygienic solution with Spirette and Barriette consumables eliminates the risk of cross-contamination
- Compact device with smooth surfaces for easy and thorough cleaning