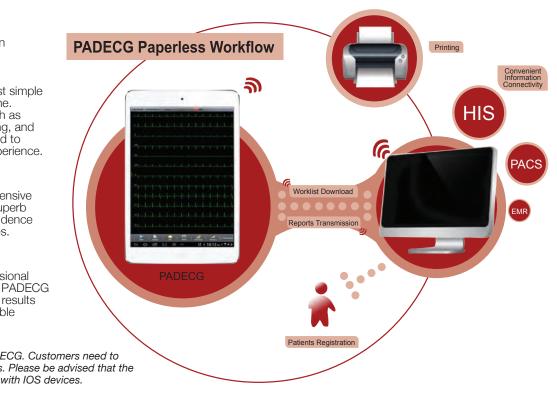

## CARDIOTECH GT-500 PADECG

PADECG consists of a professional ECG software and wireless ECG acquisition module. It provides a mobile solution to meet the demands of caregivers in a mobile treatment environment. Cardiotech's reliable SEMIP® algoritm is also provided in it, which allows you to have a fast and confident ECG assessment before sending the ECG report to SE-1515 Data Management System for further analysis.

## ALGORITHM

 With Cardiotech's professional ECG algorithm SEMIP®, PADECG gives accurate diagnosis results and offers doctors a reliable reference.

\*Tablet is not included in PADECG. Customers need to purchase tablet by themselves. Please be advised that the GT-500pad is not compatible with IOS devices.