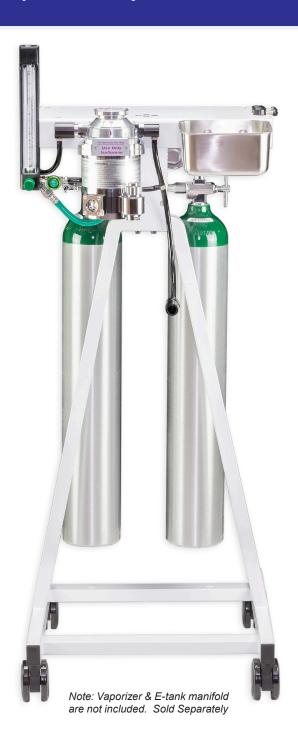

Versatile non-rebreathing machine with built in monitor shelf

Superior stability with our new "A" Frame design stand

## M1000 features:

- · Built in stainless steel I.V. pole
- 17 1/2" wide X 9" deep heavy duty monitor shelf
- 0-4 Lpm oxygen flowmeter with mechanical stop control
- · Oxygen flush with safety restrictor and button shield
- Dual O2 supply input with check valves
- · 15mm female common gas outlet for circuits
- Syringe holder (for inflating E/T cuffs)
- · Includes non-rebreathing circuit
- Mounting option for universal control arm for "Bain" circuits (see MA2013 below)