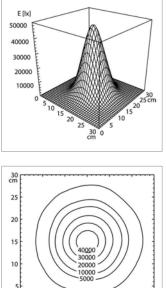

## light distribution

10

E [lx] 15 20 25 30 cm Errors and technical changes excepted. Images can vary from original. Photometric and electrical data may vary due to component tolerances.