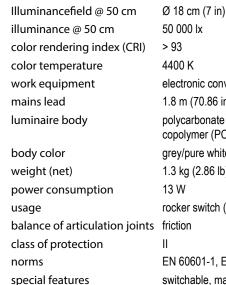

## **Examination** luminaire HALUX N50-1 P SX D16043120

fitted with

fastening

supplied accessory

ENGINEER OF LIGHT.

LED module - Energy efficiency category A+

Derungs LIGHT FOR PEOPLE

50 000 lx > 93 4400 K electronic converter 1.8 m (70.86 in), US hospital graded plug polycarbonate & acrylonitrile butadiene styrene copolymer (PC & ABS) grey/pure white 1.3 kg (2.86 lb) 13 W rocker switch (I/0) at the arm Ш EN 60601-1, EN 60601-2-41 switchable, maintenance free, US hospital graded plug fastening pin (Ø 16mm) wall mount