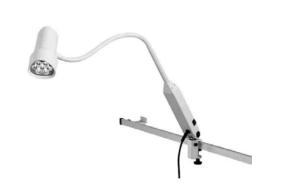

## **Examination** luminaire HALUX N50-1 P SX D16043120

fitted with

fastening

supplied accessory

ENGINEER OF LIGHT.

LED module - Energy efficiency category A+

Derungs LIGHT FOR PEOPLE

50 000 lx > 93 4400 K electronic converter 1.8 m (70.86 in), US hospital graded plug polycarbonate & acrylonitrile butadiene styrene copolymer (PC & ABS) grey/pure white 1.3 kg (2.86 lb) 13 W rocker switch (I/0) at the arm Ш EN 60601-1, EN 60601-2-41 switchable, maintenance free, US hospital graded plug fastening pin (Ø 16mm) wall mount