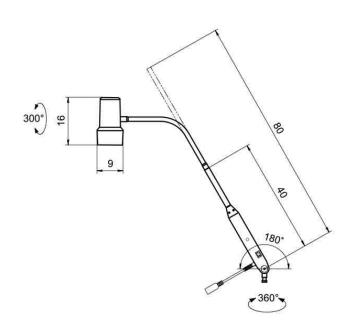

## **Examination** luminaire HALUX N50-1 P SX D16043120

fitted with

fastening

supplied accessory

ENGINEER OF LIGHT.

LED module - Energy efficiency category A+

Derungs LIGHT FOR PEOPLE

50 000 lx > 93 4400 K electronic converter 1.8 m (70.86 in), US hospital graded plug polycarbonate & acrylonitrile butadiene styrene copolymer (PC & ABS) grey/pure white 1.3 kg (2.86 lb) 13 W rocker switch (I/0) at the arm Ш EN 60601-1, EN 60601-2-41 switchable, maintenance free, US hospital graded plug fastening pin (Ø 16mm) wall mount