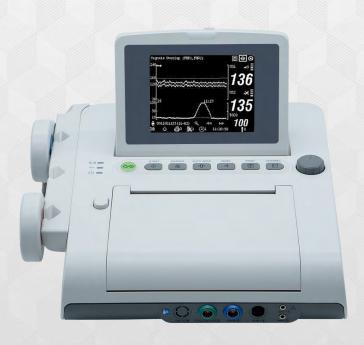

## Sleek and Lightweight

The F2 fetal monitor combines an exquisite design and advanced functionality to cater to the diverse requirements of obstetrical departments in clinics and OBGYN offices. Remarkably lightweight and portable, the F2 is an ideal solution for outpatient services.

#### **Features**

- · Foldable black and white screen
- DECG & IUP parameters optional
- · Central monitoring system supportive
- Backup memory for seamless monitoring
- Convenient probe rack and compact design
- Signals Overlap Verification to separate twins FHR
- Compatible with 150/152 mm thermal recording paper
- Configured For Twins Monitoring With Two FHR Probes
- · Large numeric and graphic display for ease of readability
- · Long life Li-ion battery guarantees the mobility of GT-1300