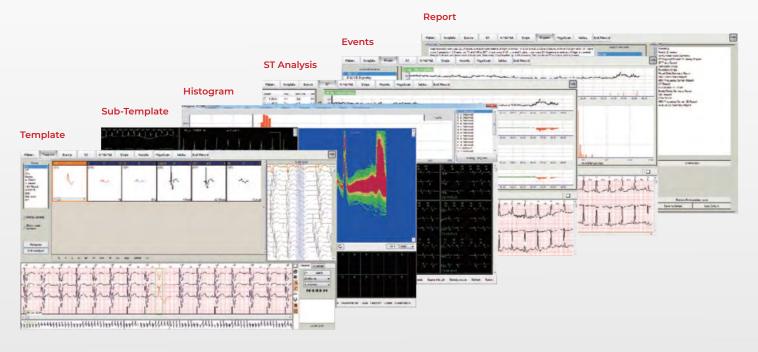

# **Holter Analysis Workflow**

A common Holter analysis workflow always begins with the QRS Templates Analysis and ends up with the reporting The most general functions are placed at the top toolbar to facilitate your workflow.