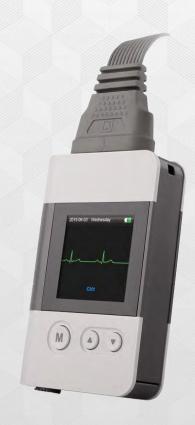

# **Smooth Workflow**

The CardioTech GT-2003 3-Channel Holter is a lightweight and compact digital recorder with optimized workflows and adjustable parameters that meet all of your clinical needs.

The GT-2003 specializes in recording the electrical activity of the heart and analyzing data with a powerful analysis software. Specifically, this holter system is used to detect arrhythmias or abnormal heart rhythms, as well as evaluate heart rate and rhythm over time.

This holter also features an OLED screen with real time waveform display, Pacemaker Detection, and IP27 level Waterproof/Dustproof to maximize patient freedom. The GT-2003 Holter is acost-effective and non-invasive way to monitor a patient's cardiac unction over an extended period of time.

### **Features**

- HRT analysis
- Light-weight recorder
- Waterproof design
- Arrhythmia analysis
- 3-channel digital recording
- Atrial Fibrillation Analysis
- Pacemaker detection
- Graphics and trends display
- Full disclosure of waveforms
- Automatic and manual edit of patients data
- Data download via micro SD card or USB cable
- 8 days recording with only one AAA battery
- Real-time waveforms display on the recorder
- Obstructive sleep apnea syndrome analysis
- ST segment analysis and myocardial ischemia evaluation