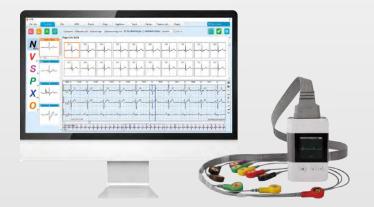

tures an OLED screen with real time waveform display, Pacemaker Detection, and IP27 level Waterproof/Dustproof to maximize patient freedom. The GT-2003 Holter is acost-effective and non-invasive way to monitor a patient's cardiac unction over an extended period of time.

### **Features**

- HRT analysis
- Light-weight recorder
- Waterproof design
- Arrhythmia analysis
- 3-channel digital recording
- Atrial Fibrillation Analysis
- Pacemaker detection
- Graphics and trends display
- Full disclosure of waveforms
- Automatic and manual edit of patients data
- Data download via micro SD card or USB cable
- 8 days recording with only one AAA battery
- Real-time waveforms display on the recorder
- Obstructive sleep apnea syndrome analysis
- ST segment analysis and myocardial ischemia evaluation



# **Holter Analysis Workflow**

A common Holter analysis workflow always begins with the QRS Templates Analysis and ends up with the reporting The most general functions are placed at the top toolbar to facilitate your workflow.



## **Holter Software**

#### **EMR Compatibility**

GT/XML Ptotocol Support

#### **Data Processing**

- Fast-loading: the loading time is less than 20 seconds
- Full disclosure of 24/48/96 hours and 8 days ECG data
- Download data via micro SD card or USB cable

5963 Olivas Park Dr Suite F, Ventura, CA 93003