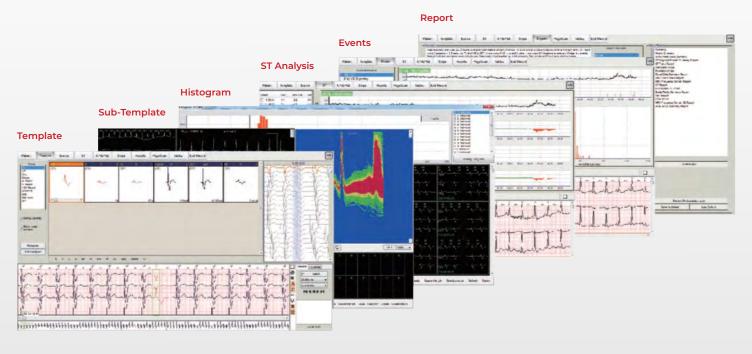

# **Holter Analysis Workflow**

A common Holter analysis workflow always begins with the QRS Templates Analysis and ends up with the reporting The most general functions are placed at the top toolbar to facilitate your workflow.