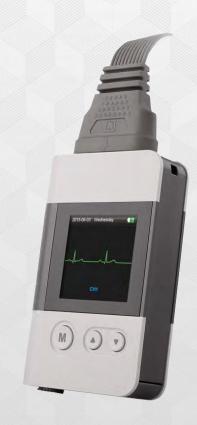

# **Smooth Workflow**

The CardioTech GT-2012 12-Channel Holter is a lightweight and compact digital recorder with optimized workflows and adjustable parameters that meet all of your clinical needs.

The GT-2012 specializes in recording the electrical activity of the heart and analyzing data with a powerful analysis software. Specifically, this holter system is used to detect arrhythmias or abnormal heart rhythms, as well as evaluate heart rate and rhythm over time.

This holter also features an OLED screen with real time waveform display, Pacemaker Detection, and IP27 level Waterproof/Dustproof to maximize patient freedom. The GT-2012 Holter is acost-effective and non-invasive way to monitor a patient's cardiac unction over an extended period of time.