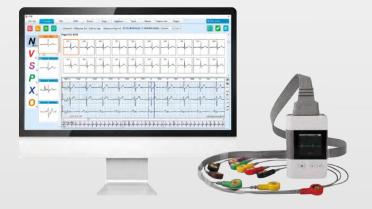

tures an OLED screen with real time waveform display, Pacemaker Detection, and IP27 level Waterproof/Dustproof to maximize patient freedom. The GT-2012 Holter is acost-effective and non-invasive way to monitor a patient's cardiac unction over an extended period of time.

## **Features**

- HRT analysis
- Light-weight recorder
- Waterproof design
- Arrhythmia analysis
- 12-channel digital recording
- Atrial Fibrillation Analysis
- Pacemaker detection
- Graphics and trends display
- Full disclosure of waveforms
- Automatic and manual edit of patients data
- Data download via micro SD card or USB cable
- 8 days recording with only one AAA battery
- Real-time waveforms display on the recorder
- Obstructive sleep apnea syndrome analysis
- ST segment analysis and myocardial ischemia evaluation



# **Holter Analysis Workflow**

A common Holter analysis workflow always begins with the QRS Templates Analysis and ends up with the reporting The most general functions are placed at the top toolbar to facilitate your workflow.



## **Holter Software**

## **EMR Compatibility**

GT/XML Ptotocol Support

### **Data Processing**

- Fast-loading: the loading time is less than 20 seconds
- Full disclosure of 24/48/96 hours and 8 days ECG data
- Download data via micro SD card or USB cable

5963 Olivas Park Dr Suite F, Ventura, CA 93003